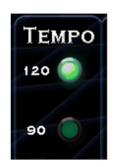

Choose the most appropriate tempo for your music. (Pro version only)

Select real time effects which you will use in your music.

ver. Pro: distortion,

wah (sharper filtering effect),

modulation (resonance modulation),