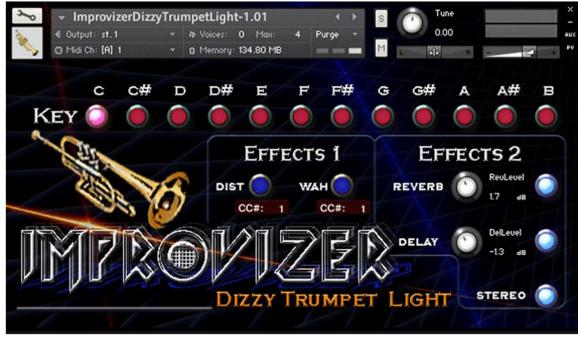

  Activation is not necessary.

Select the most relevant key for your music in two ways:

- 1 By clicking the corresponding button
- 2 By pressing the key on the keyboard (keyswitch):
- C (C1 36) C major /A minor
- C# (C#1 37) C# major /A# minor
- D (D1 38) D major /B minor etc.

talk (formant filter)

ver. Light: distortion,

wah (sharper filtering effect),

Set parameters of Control Change (CC#) to

corresponding knobs.

Select Reverberation, Delay or Stereo width effects, if it is necessary for your vision.

Adjust levels of Reverberation and Delay effects via corresponding knobs.

Play and enjoy sounding of your instrument!