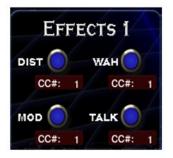

Choose the most appropriate tempo for your music. (Pro version only)

Select real time effects which you will use in your music.

ver. Pro: distortion,

wah (sharper filtering effect),

modulation (resonance modulation),

talk (formant filter)

ver. Light: distortion,

wah (sharper filtering effect),

Set parameters of Control Change (CC#) to

corresponding knobs.

Select Reverberation, Delay or Stereo width effects, if it is necessary for your vision.