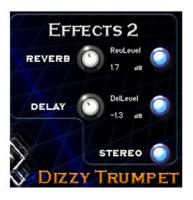

talk (formant filter)

ver. Light: distortion,

wah (sharper filtering effect),

Set parameters of Control Change (CC#) to

corresponding knobs.

Select Reverberation, Delay or Stereo width effects, if it is necessary for your vision.

Adjust levels of Reverberation and Delay effects via corresponding knobs.

Play and enjoy sounding of your instrument!