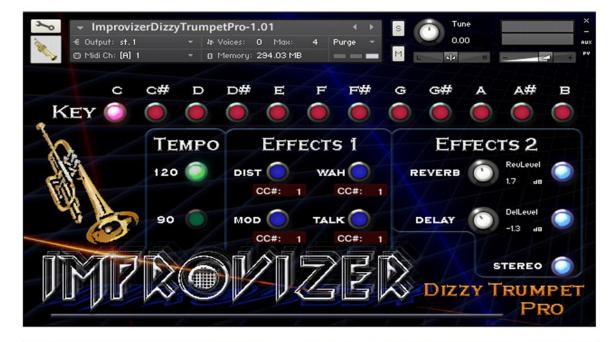

  Activation is not necessary.

Select the most relevant key for your music in two ways:

- 1 By clicking the corresponding button
- 2 By pressing the key on the keyboard (keyswitch):
- C (C1 36) C major /A minor
- C# (C#1 37) C# major /A# minor
- D (D1 38) D major /B minor etc.

Choose the most appropriate tempo for your music. (Pro version only)

Select real time effects which you will use in your music.

ver. Pro: distortion,

wah (sharper filtering effect),

modulation (resonance modulation),

talk (formant filter)

ver. Light: distortion,

wah (sharper filtering effect),

Set parameters of Control Change (CC#) to

corresponding knobs.

Select Reverberation, Delay or Stereo width effects, if it is necessary for your vision.

Adjust levels of Reverberation and Delay effects via corresponding knobs.

Play and enjoy sounding of your instrument!